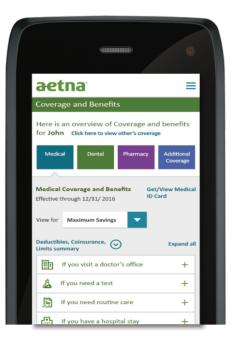

## New features to fit you

In with the new! A fresh home for health benefits to make healthy much simpler. Log in at **aetna.com** for:

A cleaner screen to find what you need fast, on any device.

**Simpler searches** to compare provider costs and read reviews.

**Uncomplicated claims** so you can walk through your bill in seconds.

**Plenty of perks** like wellness programs and fitness discounts.

aetna.com