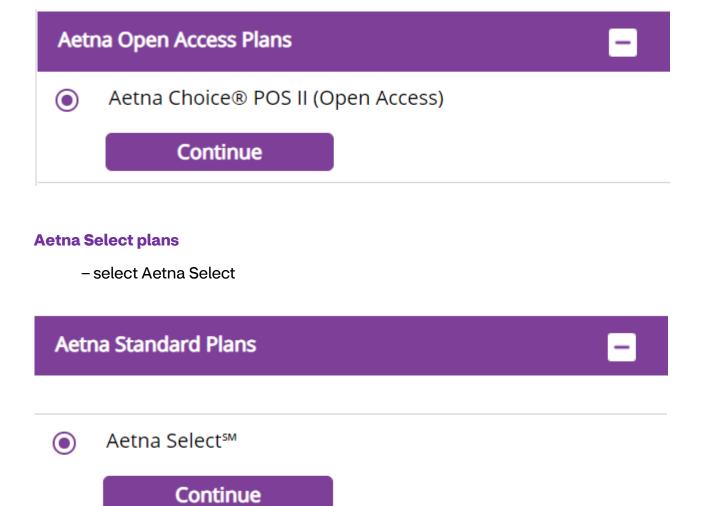

## **Aetna Open Access Choice POS and NJ Educators Health plan**

- select Aetna Choice POS11 (Open Access)